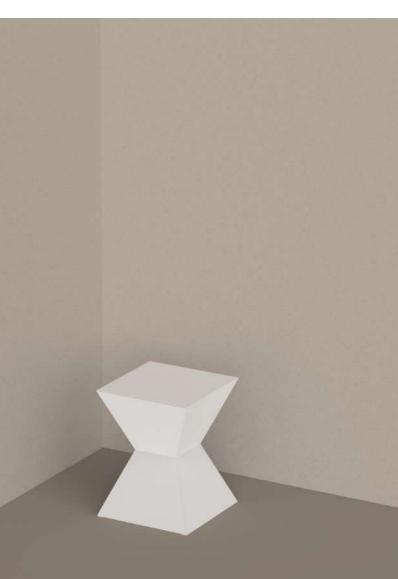

## Capsula - Pierangelo Sciuto - 2017

Capsula di Siderio è più di un semplice oggetto d'arredo: ma una scultura funzionale, un pezzo d'arte che si inserisce nella vita quotidiana. La sua forma ricorda una clessidra squadrata, simbolo di equilibrio e continuità, trasformando lo spazio che occupa in una dichiarazione di stile. Disponibile in un elegante colore bordeaux, Capsula è versatile e innovativa, in grado di adattarsi a diverse funzioni e ambienti. Capsula by Siderio is more than a mere furniture piece; it's a functional sculpture, an art piece that fits into daily life. Its shape resembles a squared hourglass, symbolizing balance and continuity, turning the space it occupies into a statement of style. Available in an elegant bordeaux color, Capsula is versatile and innovative, capable of adapting to different functions and environments.

Capsula è una struttura realizzata in lamiera 25/10 presso-piegata e tagliata al laser, verniciata nelle finiture Siderio (vedi tabella). Capsula può ricoprire varie funzioni: dal tavolino a elemento di seduta fino a comodino .

La struttura viene consegnata in un pezzo unico. Non è smontabile . Capsula is an innovative structure made of 25/10 sheet metal, processed through press bending and laser cutting techniques. Finished with coatings from the Siderio finishes range (as specified in the table), this multifunctional creation can be used as a coffee table, seating element, or nightstand.

The structure is delivered as a single piece and is not designed to be disassembled.