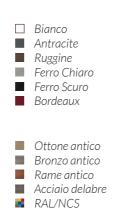

Capsula è una struttura realizzata in lamiera 25/10 presso-piegata e tagliata al laser, verniciata nelle finiture Siderio (vedi tabella). Capsula può ricoprire varie funzioni: dal tavolino a elemento di seduta fino a comodino .