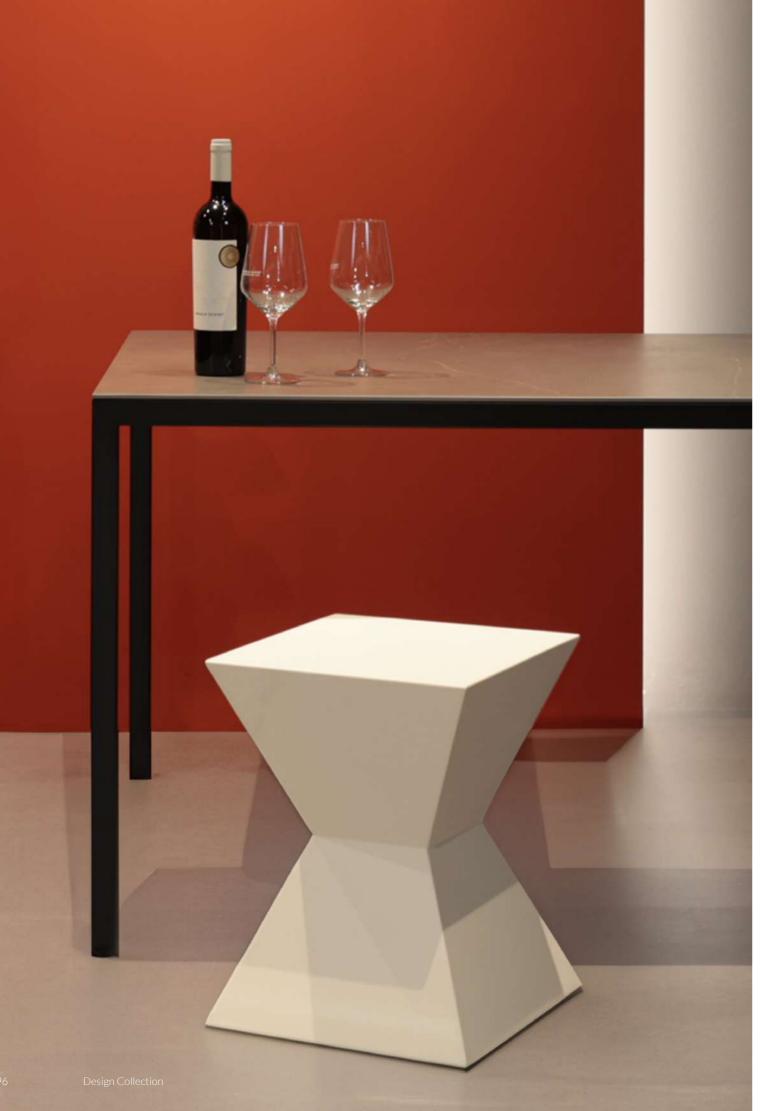

## Capsula - Pierangelo Sciuto - 2017

Capsula di Siderio è più di un semplice oggetto d'arredo: ma una scultura funzionale, un pezzo d'arte che si inserisce nella vita quotidiana. La sua forma ricorda una clessidra squadrata, simbolo di equilibrio e continuità, trasformando lo spazio che occupa in una dichiarazione di stile. Disponibile in un elegante colore bordeaux, Capsula è versatile e innovativa, in grado di adattarsi a diverse funzioni e ambienti. Capsula by Siderio is more than a mere furniture piece; it's a functional sculpture, an art piece that fits into daily life. Its shape resembles a squared hourglass, symbolizing balance and continuity, turning the space it occupies into a statement of style. Available in an elegant bordeaux color, Capsula is versatile and innovative, capable of adapting to different functions and environments.

Capsula è una struttura realizzata in lamiera 25/10 presso-piegata e tagliata al laser, verniciata nelle finiture Siderio (vedi tabella). Capsula può ricoprire varie funzioni: dal tavolino a elemento di seduta fino a comodino .

La struttura viene consegnata in un pezzo unico. Non è smontabile . Capsula is an innovative structure made of 25/10 sheet metal, processed through press bending and laser cutting techniques. Finished with coatings from the Siderio finishes range (as specified in the table), this multifunctional creation can be used as a coffee table, seating element, or nightstand.

The structure is delivered as a single piece and is not designed to be disassembled.