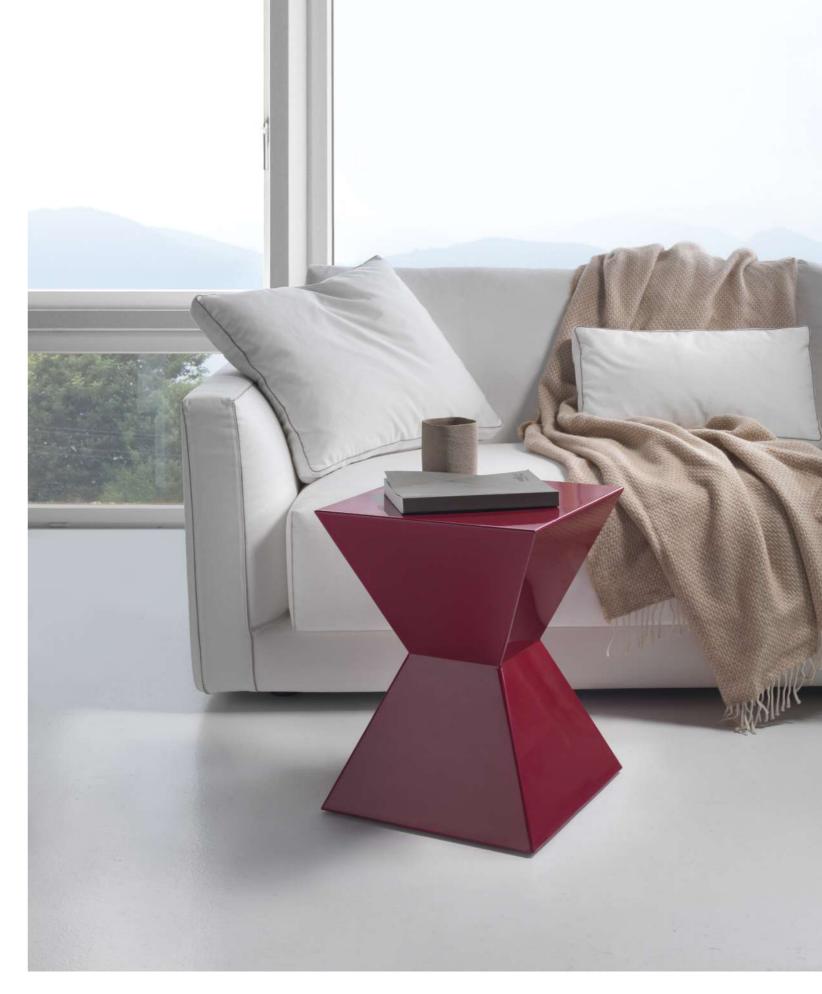

## Capsula - Pierangelo Sciuto - 2017

Capsula di Siderio è più di un semplice oggetto d'arredo: ma una scultura funzionale, un pezzo d'arte che si inserisce nella vita quotidiana. La sua forma ricorda una clessidra squadrata, simbolo di equilibrio e continuità, trasformando lo spazio che occupa in una dichiarazione di stile. Disponibile in un elegante colore bordeaux, Capsula è versatile e innovativa, in grado di adattarsi a diverse funzioni e ambienti. Capsula by Siderio is more than a mere furniture piece; it's a functional sculpture, an art piece that fits into daily life. Its shape resembles a squared hourglass, symbolizing balance and continuity, turning the space it occupies into a statement of style. Available in an elegant bordeaux color, Capsula is versatile and innovative, capable of adapting to different functions and environments.