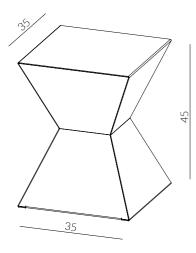

Capsula è una struttura realizzata in lamiera 25/10 presso-piegata e tagliata al laser, verniciata nelle finiture Siderio (vedi tabella). Capsula può ricoprire varie funzioni: dal tavolino a elemento di seduta fino a comodino .

La struttura viene consegnata in un pezzo unico. Non è smontabile . Capsula is an innovative structure made of 25/10 sheet metal, processed through press bending and laser cutting techniques. Finished with coatings from the Siderio finishes range (as specified in the table), this multifunctional creation can be used as a coffee table, seating element, or nightstand.

The structure is delivered as a single piece and is not designed to be disassembled.