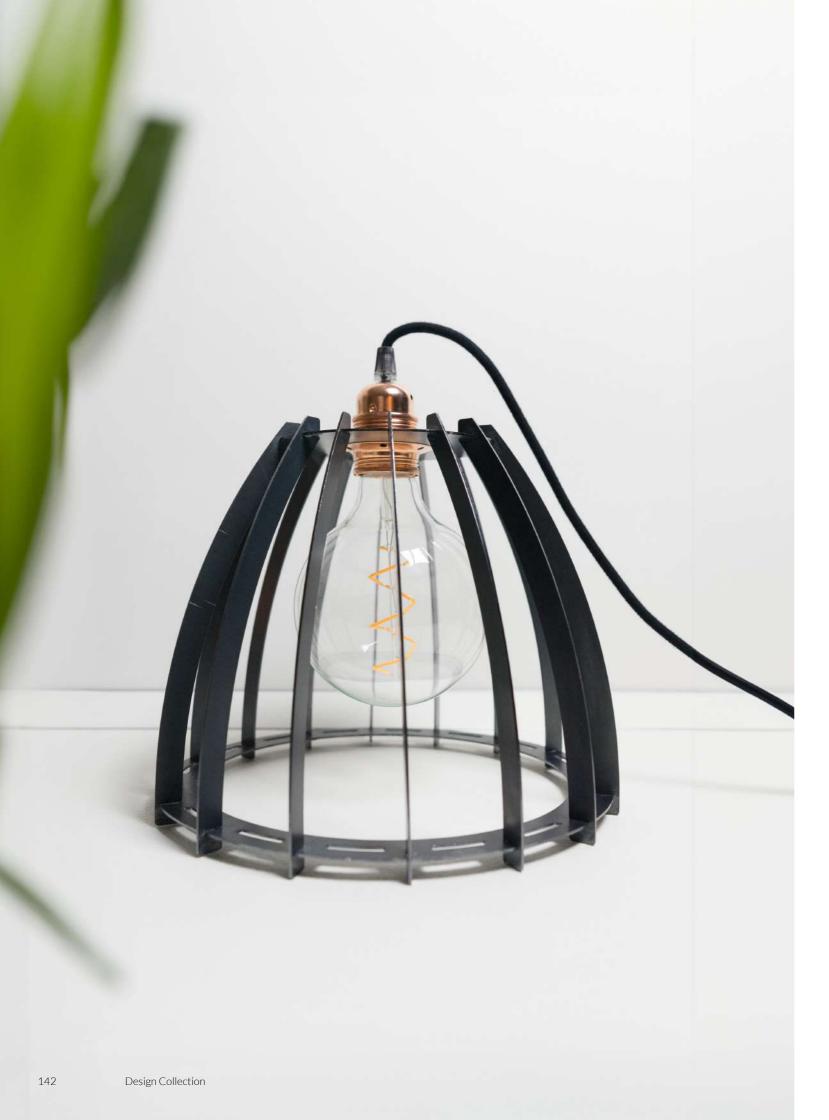

## Scintilla - Delba Design - 2016

Scintilla, creata da Delba Design nel 2016, è un capolavoro di design minimale che cattura l'essenza della luce in una forma pura ed elegante. Questa lampada da tavolo, con le sue sottili lamelle saldate a tig per formare una mezza sfera, è una celebrazione della semplicità e della modernità. Scintilla è più di una semplice lampada; è un'opera d'arte che illumina e ispira, perfetta per chi cerca un tocco di eleganza discreta e di design contemporaneo. Scintilla, crafted by Delba Design in 2016, is a masterpiece of minimal design that captures the essence of light in a pure and elegant form. This table lamp, with its thin, TIGwelded slats forming a half-sphere, celebrates simplicity and modernity. Scintilla is more than just a lamp; it's a work of art that illuminates and inspires, perfect for those seeking a touch of discreet elegance and contemporary design.

## SCINTILLA - Ø. cm. 28,6 H. cm. 23

Sincitlla è una lampada da tavolo realizzata in lamiera 25/10 presso-piegata, tagliata al laser e verniciata color antracite Siderio. In dotazione, incluso nell'imballo, lampadina led con innovativi cob a spirale con filamento curvo . La lampada viene consegnata montata. Scintilla is a table lamp made of 25/10 gauge press-folded sheet metal, laser-cut and painted in Siderio anthracite color. Included in the packaging is an LED bulb with innovative spiral cob and curved filament. The lamp is delivered assembled.