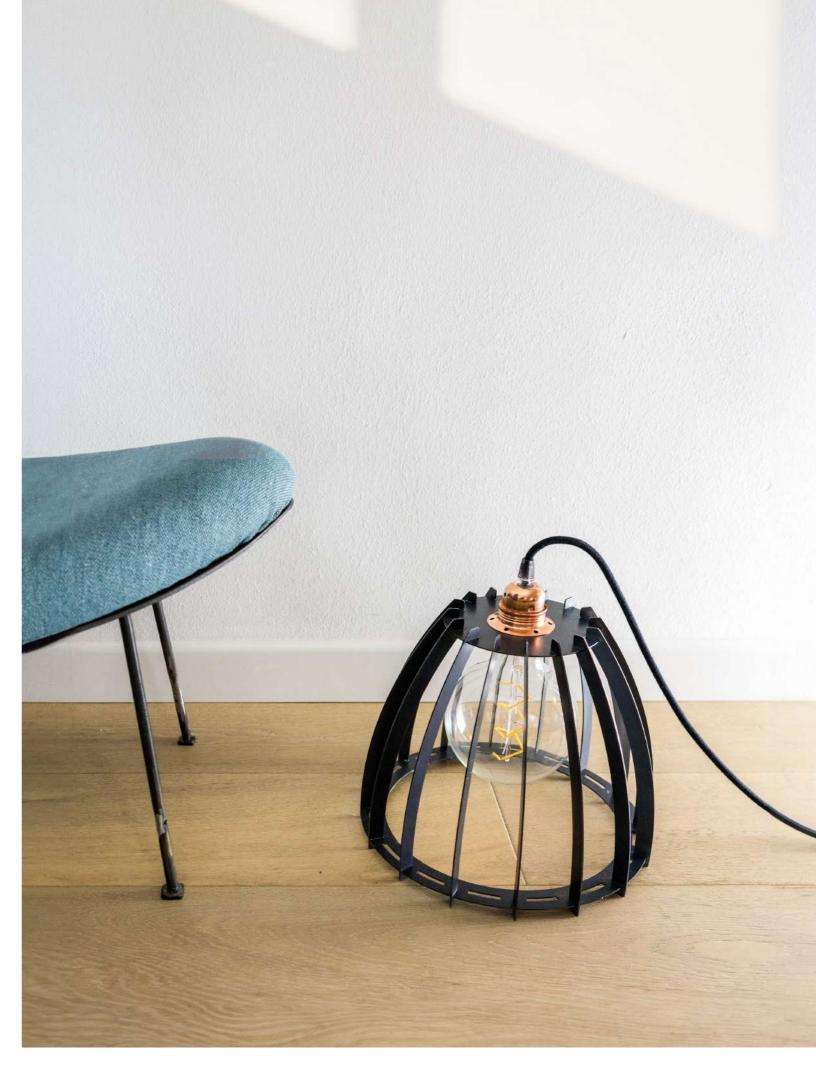

## Scintilla - Delba Design - 2016

Scintilla, creata da Delba Design nel 2016, è un capolavoro di design minimale che cattura l'essenza della luce in una forma pura ed elegante. Questa lampada da tavolo, con le sue sottili lamelle saldate a tig per formare una mezza sfera, è una celebrazione della semplicità e della modernità. Scintilla è più di una semplice lampada; è un'opera d'arte che illumina e ispira, perfetta per chi cerca un tocco di eleganza discreta e di design contemporaneo. Scintilla, crafted by Delba Design in 2016, is a masterpiece of minimal design that captures the essence of light in a pure and elegant form. This table lamp, with its thin, TIGwelded slats forming a half-sphere, celebrates simplicity and modernity. Scintilla is more than just a lamp; it's a work of art that illuminates and inspires, perfect for those seeking a touch of discreet elegance and contemporary design.

## SCINTILLA - Ø. cm. 28,6 H. cm. 23

Sincitlla è una lampada da tavolo realizzata in lamiera 25/10 presso-piegata, tagliata al laser e verniciata color antracite Siderio. In dotazione, incluso nell'imballo, lampadina led con innovativi cob a spirale con filamento curvo . La lampada viene consegnata montata. Scintilla is a table lamp made of 25/10 gauge press-folded sheet metal, laser-cut and painted in Siderio anthracite color. Included in the packaging is an LED bulb with innovative spiral cob and curved filament. The lamp is delivered assembled.