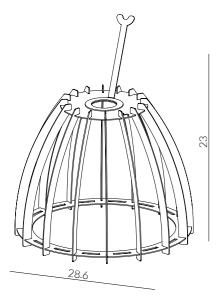

## SCINTILLA - Ø. cm. 28,6 H. cm. 23

Sincitlla è una lampada da tavolo realizzata in lamiera 25/10 presso-piegata, tagliata al laser e verniciata color antracite Siderio. In dotazione, incluso nell'imballo, lampadina led con innovativi cob a spirale con filamento curvo . La lampada viene consegnata montata. Scintilla is a table lamp made of 25/10 gauge press-folded sheet metal, laser-cut and painted in Siderio anthracite color. Included in the packaging is an LED bulb with innovative spiral cob and curved filament. The lamp is delivered assembled.